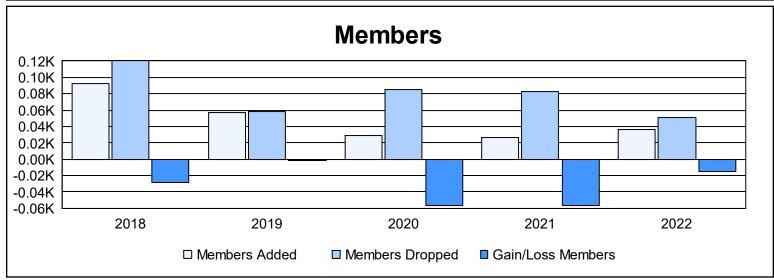

District 109 B As of June 2022 Cumulative

| Year      | New<br>Clubs | Dropped<br>Clubs | Gain/<br>Loss<br>Clubs | New<br>Members | Charter<br>Members | Reinstate<br>Members | Transfer<br>Members | Total<br>Member<br>Added | Total<br>Members<br>Dropped | Gain/<br>Loss<br>Members |
|-----------|--------------|------------------|------------------------|----------------|--------------------|----------------------|---------------------|--------------------------|-----------------------------|--------------------------|
| 2017-2018 | 0            | 0                | 0                      | 67             | 2                  | 22                   | 1                   | 92                       | 120                         | -28                      |
| 2018-2019 | 0            | 1                | -1                     | 48             | 0                  | 4                    | 5                   | 57                       | 58                          | -1                       |
| 2019-2020 | 0            | 2                | -2                     | 26             | 0                  | 1                    | 2                   | 29                       | 85                          | -56                      |
| 2020-2021 | 0            | 1                | -1                     | 22             | 0                  | 3                    | 1                   | 26                       | 83                          | -57                      |
| 2021-2022 | 0            | 0                | 0                      | 34             | 1                  | 0                    | 1                   | 36                       | 51                          | -15                      |
| Average   | 0            | 1                | -1                     | 39             | 1                  | 6                    | 2                   | 48                       | 79                          | -31                      |